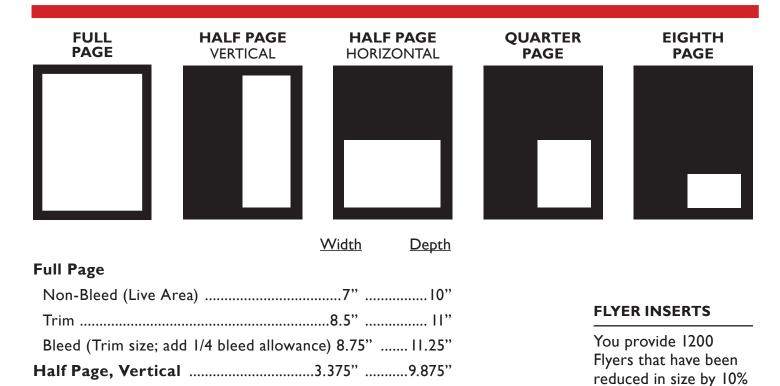

 Half Page, Horizontal
 7"
 4.75"

 Quarter Page
 4.75"

 Eighth Page
 3.375"
 2.25"

Ads smaller than specified will be centered in the proper space.

Ads larger than specified may, at the publisher's option, be returned to the advertiser or reduced to fit the proper space; additional production charges may be incurred.