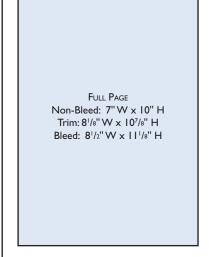

# ALPHARETTA GUIDEBOOK SPECS 2017

|                         | <u>Width</u> | <u>Depth</u> |
|-------------------------|--------------|--------------|
| Spread (Two Full Pages) |              |              |
| Non-Bleed (Live Area    | 15.25"       | 10"          |
| Trim                    | 16.5"        | 10.875"      |
| Bleed                   | 16.75"       | 11.125"      |
| Full Page               |              |              |
| Non-Bleed (Live Area)   | 7"           | 10"          |
| Trim                    | 8.25"        | 10.875"      |
| Bleed                   |              | 11.125"      |
| Half Page, Horizontal   | 7"           |              |
| Third Page, Square      | 4.5"         |              |
| Third Page, Vertical    |              | 9.875"       |
| Sixth Page, Vertical    | 2.125"       | 4.75"        |