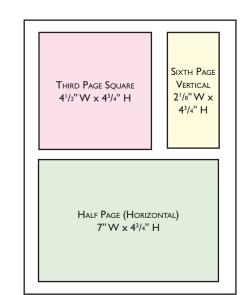

# ALPHARETTA GUIDEBOOK SPECS 2017

|                         | <u>Width</u> | <u>Depth</u> |
|-------------------------|--------------|--------------|
| Spread (Two Full Pages) |              |              |
| Non-Bleed (Live Area    | 15.25"       | 10"          |
| Trim                    | 16.5"        | 10.875"      |
| Bleed                   | 16.75"       | 11.125"      |
| Full Page               |              |              |
| Non-Bleed (Live Area)   | 7"           | 10"          |
| Trim                    | 8.25"        | 10.875"      |
| Bleed                   |              | 11.125"      |
| Half Page, Horizontal   | 7"           |              |
| Third Page, Square      | 4.5"         |              |
| Third Page, Vertical    |              | 9.875"       |
| Sixth Page, Vertical    | 2.125"       | 4.75"        |