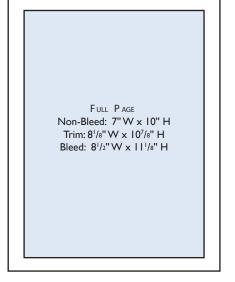

# **COBB GUIDEBOOK RATES 2018**

| Spread (Two Full Pages) | $\underline{Width}$ | <u>Depth</u> |
|-------------------------|---------------------|--------------|
| Non-Bleed (Live Area    | 15.25" .            | 10"          |
| Trim                    | 16.5" .             | 10.875"      |
| Bleed                   | 16.75" .            | 11.125"      |
| Full Page               |                     |              |
| Non-Bleed (Live Area)   | 7" .                | 10"          |
| Trim                    | 8.25" .             | 10.875"      |
| Bleed                   | 8.5" .              | 11.125"      |
| Half Page, Horizontal   | 7" .                | 4.75"        |
| Third Page, Square      | 4.5" .              | 4.75"        |
| Third Page, Vertical    | 2.125" .            | 9.875"       |
| Sixth Page, Vertical    | 2.125" .            | 4.75"        |