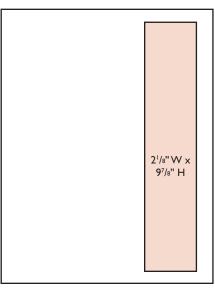

# **COBB GUIDEBOOK RATES 2018**

| Spread (Two Full Pages) | $\underline{Width}$ | <u>Depth</u> |
|-------------------------|---------------------|--------------|
| Non-Bleed (Live Area    | 15.25" .            | 10"          |
| Trim                    | 16.5" .             | 10.875"      |
| Bleed                   | 16.75" .            | 11.125"      |
| Full Page               |                     |              |
| Non-Bleed (Live Area)   | 7" .                | 10"          |
| Trim                    | 8.25" .             | 10.875"      |
| Bleed                   | 8.5" .              | 11.125"      |
| Half Page, Horizontal   | 7" .                | 4.75"        |
| Third Page, Square      | 4.5" .              | 4.75"        |
| Third Page, Vertical    | 2.125" .            | 9.875"       |
| Sixth Page, Vertical    | 2.125" .            | 4.75"        |