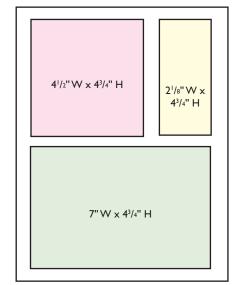

# **COBB GUIDEBOOK RATES 2018**

| Spread (Two Full Pages) | $\underline{Width}$ | <u>Depth</u> |
|-------------------------|---------------------|--------------|
| Non-Bleed (Live Area    | 15.25" .            | 10"          |
| Trim                    | 16.5" .             | 10.875"      |
| Bleed                   | 16.75" .            | 11.125"      |
| Full Page               |                     |              |
| Non-Bleed (Live Area)   | 7" .                | 10"          |
| Trim                    | 8.25" .             | 10.875"      |
| Bleed                   | 8.5" .              | 11.125"      |
| Half Page, Horizontal   | 7" .                | 4.75"        |
| Third Page, Square      | 4.5" .              | 4.75"        |
| Third Page, Vertical    | 2.125" .            | 9.875"       |
| Sixth Page, Vertical    | 2.125" .            | 4.75"        |